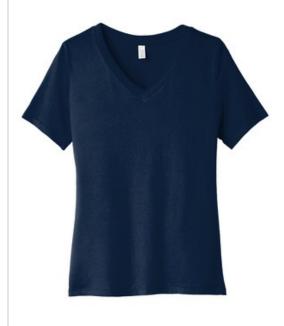

# BELLA+CANVAS <sup>®</sup> Women's Relaxed Jersey Short Sleeve V-Neck Tee. BC6405

- Relaxed fit
- Tear-aw ay label
- Side seamed
- 4.2-ounce, 100% Airlume combed and ring spun cotton, 32 singles