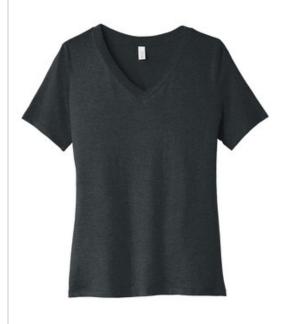

# BELLA+CANVAS<sup>®</sup> Women's Relaxed Heather CVC V-Neck Tee BC6405CVC

- Relaxed fit
- Tear-aw ay label
- Side seamed
- Dark Grey Heather CVC: 4.2-ounce, 52/48 Airlume combed and ring spun cotton/poly, 32 singles
- Black Heather CVC: 4.2-ounce, 90/10 Airlume combed and ring spun cotton/poly, 32 singles