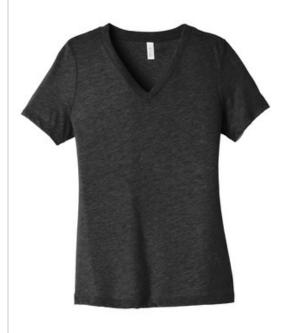

# BELLA+CANVAS® Women's Relaxed Triblend V-Neck Tee BC6415

- Relaxed fit
- Tear-aw ay label
- Side seamed
- 3.8-ounce, 50/25/25 poly/Airlume combed and ring spun cotton/rayon, 40 singles