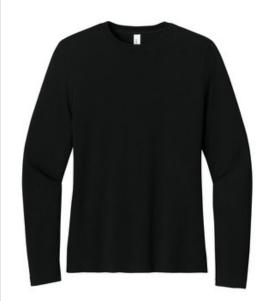

# BELLA+CANVAS® Women's Jersey Long Sleeve Tee BC6500

- Semi-relaxed fit
- Side seamed
- Tear-aw ay label
- 4.2-ounce, 100% Airlume combed and ring spun cotton, 32
- Heather Dust: 52/48 Airlume combed and ring spun cotton/polyester