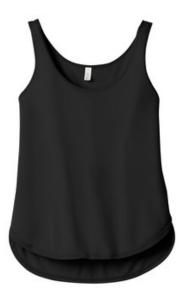

# DISCONTINUED BELLA+CANVAS $^{\mbox{\scriptsize $8$}}$ Women's Flowy Side-Slit Tank. BC8802

- Relaxed, drapey fit
- Tear-aw ay label
- Scoop neck
- Side seamed
- Side slits
- High-low rounded hem
- 3.7-ounce, 65/35 poly/viscose, 32 singles