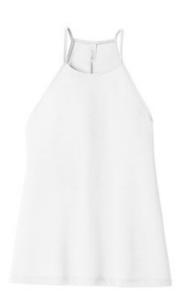

# DISCONTINUED BELLA+CANVAS <sup>®</sup> Women's Flowy High-Neck Tank. BC8809

- Relaxed, drapey fit
- Tear-aw ay label
- High neck
- Side seamed
- Flattering back seam
- 3.7-ounce, 65/35 poly/viscose, 32 singles