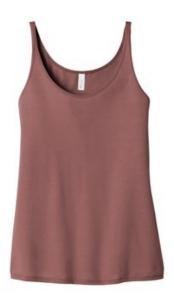

# DISCONTINUED BELLA+CANVAS <sup>®</sup> Women's Slouchy Tank. BC8838

- Slouchy fit
- Tear-aw ay label
- Side seamed
- Solid Colors: 3.7-ounce, 65/35 poly/viscose, 32 singles
- Athletic Heather: 52/48 poly/viscose