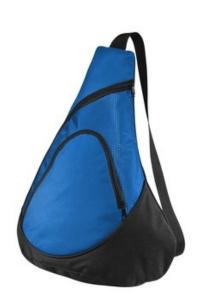

## Honeycomb Sling Pack. BG1010

Honeycomb texture adds interest to this budget-minded sling pack.

- 600 denier polyester, 420 denier honeycomb polyester contrast
- Front zippered pocket
- Main compartment with zippered side entry
- Dimensions: 17"h x 13"w x 6"d; Approx. 1,326 cubic inches