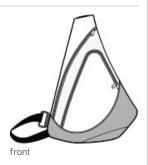

## Honeycomb Sling Pack. BG1010

Honeycomb texture adds interest to this budget-minded sling pack.

- 600 denier polyester, 420 denier honeycomb polyester contrast
- Front zippered pocket
- Main compartment with zippered side entry
- Dimensions: 17"h x 13"w x 6"d; Approx. 1,326 cubic inches