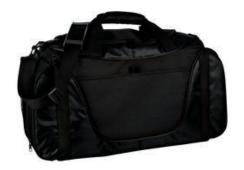

## Port Authority<sup>®</sup> Medium Two-Tone Duffel. BG1050

This duffel has it all when it comes to value, style and organization.

- 600 denier polyester canvas with polyester dobby contrast
- D-shaped zippered entry for easy access
- Front pocket with hook and loop closure
- End mesh pocket
- Easy-access end pockets
- Four durable, protective feet and built-in bottom board
- Web handles w ith padded grip
- Detachable, adjustable shoulder strap
- Dimensions: 11.75"h x 27"w x 10"d; Approx. 3,173 cubic

inches

Note: Bags not intended for use by children 12 and under. Includes a California Prop 65 and social responsibility hangtag.

front