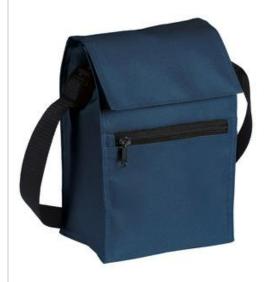

## Port Authority<sup>®</sup> Insulated Lunch Cooler BG115

Keep meals cool in our insulated cooler with its easy-to-clean waterproof lining.

- 600 denier polyester, 300 denier polyester
- Heat-sealed waterproof lining
- Adjustable web carrying strap
- Zippered front pocket
- Dimensions: 9.375"h x 6.5"w x 4.25"d; Approx. 259 cubic inches