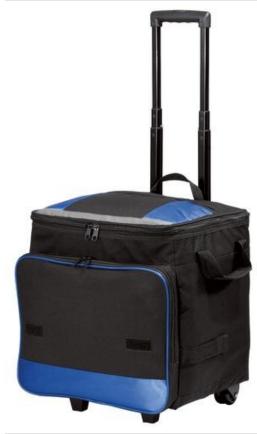

## Port Authority<sup>®</sup> Rolling Cooler. BG119

With a 48-can capacity, you'll be the hit of the tailgating party when you roll up with this durable cooler.

- 600 denier polyester canvas, 420 dobby polyester, PEVA lining
- Zippered main compartment
- Zippered front pocket
- Easy-to-clean, heat-sealed, water resistant lining
- Removable bottom board
- Web top and side handles
- One-hand push button extension handle; extends to 21"
- Smooth, durable inline skate w heels
- Dimensions: 14"h x 14"w x 11"d (expanded); 14"h x 14"w
  x 7"d (collapsed); Approx. 2,156 cubic inches (expanded)