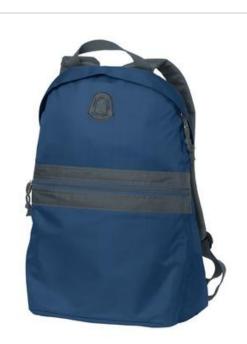

## Port Authority<sup>®</sup> Nailhead Backpack. BG202

The teardrop shape and tonal pin dot texture give this backpack a unique look. Features a functional, roomy main compartment and padded laptop sleeve. Coordinates with our Nailhead Messenger (BG301, sold separately).

- 420 denier pin dot polyester
- Padded back for comfort
- Zippered front pocket for easy embellishment
- Ergonomic, adjustable, padded shoulder straps
- Laptop sleeve dimensions: 12.25"h x 11.25"w x 1"d; fits most 15" laptops

Dimensions: 18.75" h x 14.25" w x 6.75"d; Approx. 1,804 cubic inches

Note: Bags not intended for use by children 12 and under. Includes a California Prop 65 and social responsibility hangtag. CARE INSTRUCTIONS Wipe clean with a damp cloth.