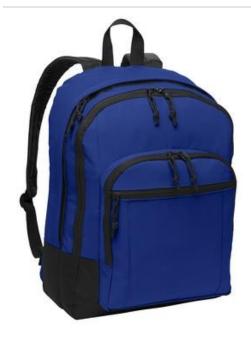

## Port Authority® Basic Backpack. BG204

This classic backpack has a large main compartment with a laptop sleeve and a zippered front pocket with a mesh organizer.

- 600 denier polyester canvas
- Padded back for comfort
- Protective padding on low er sides and bottom
- Ergonomic padded straps
- Laptop sleeve dimensions:9.5"h x 12.25"; fits most 15" laptops
- Front zippered pocket for easy embellishment
- $\bullet$  Dimensions:16.75"h x 12.25"w x 4"d;Approx. 820 cubic inches

Note: Bags not intended for use by children 12 and under. Includes a California Prop 65 and social responsibility hangtag. CARE INSTRUCTIONS

Wipe with damp cloth and mild soap & air dry, if required.

front