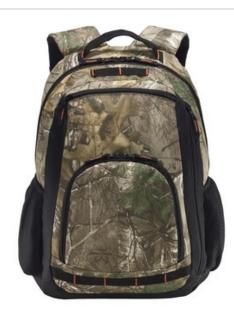

## Port Authority<sup>®</sup> Camo Xtreme Backpack. BG207C

The Xtreme is ready for urban, w ork, school or outdoor activities.

600 denier polyester printed canvas with 600 denier

polyester canvas accents

- Hydration port at top
- Main compartment with dedicated padded laptop sleeve/hydration pouch
- Air mesh padded back panels
- Ergonomic air mesh padded shoulder straps
- Sternum chest strap
- Stretch air mesh side pockets
- Front zippered pocket with key clip
- Side-entry front flat zippered pocket
- Daisy chain attachment system
- Laptop sleeve dimensions: 13"h x 12"w x 1"d; fits most 15" laptops
- Dimensions: 19"h x 13.5"w x 5.5"d; Approx. 1,410 cubic inches