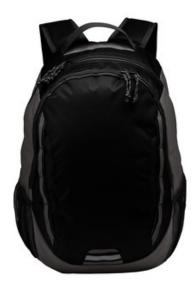

## Port Authority ® Ridge Backpack. BG208

This tactical outdoor pack can handle everyday outings with plenty of storage and organization.

- 420 denier linear dobby polyester, 600 denier polyester
- Roomy main compartment with suspended, padded laptop sleeve
- Air mesh padded back panels
- Air mesh padded shoulder straps
- Sternum chest strap
- Three-tier office compartment with carabiner and zippered mesh pocket
- Large front pocket for easy decoration
- Exterior webbing daisy chain attachment system on front and shoulder straps
- Mesh side pockets
- Laptop sleeve dimensions: 11.5"h x 11"w; fits most 15"
  laptops
- Dimensions: 18"h x 12.5"w x 5.5"d; Approx. 1,238 cubic inches