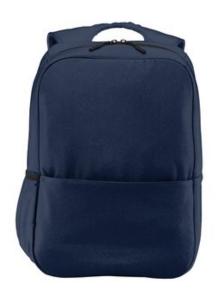

## Port Authority <sup>®</sup> Access Square Backpack. BG218

- 600D poly canvas (solid); 600D heather poly (heather)
- Main compartment with padded laptop panel
- Interior organization pockets
- Front zippered pocket
- Exterior side pocket
- Padded air mesh shoulder straps
- Luggage trolley pass through on back
- Laptop sleeve dimensions: 11.5"h x 12"w x 1"d; fits most
  15" laptops
- $\bullet$  Dimensions: 17.75"h x 12.25"w x 5.5"d; Approx. 1,196 cubic inches