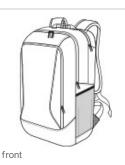

## Port Authority <sup>®</sup> City Backpack. BG222

- 600D poly canvas; 360D poly twisted twill canvas
- Large main compartment
- Back dedicated padded laptop compartment
- Front dedicated organization pocket
- Side mesh pocket
- Metal zipper pulls
- Air mesh padded back and shoulder straps
- Luggage trolley pass through on back
- Laptop sleeve dimensions: 18.75"h x 14.75"w; fits most 15" laptops
- Dimensions: 18.75"h x 11.25"w x 4.75"d; Approx. 1,002 cubic inches