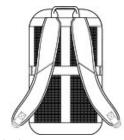

## Port Authority <sup>®</sup> City Backpack. BG222

- 600D poly canvas; 360D poly twisted twill canvas
- Large main compartment
- Back dedicated padded laptop compartment
- Front dedicated organization pocket
- Side mesh pocket
- Metal zipper pulls
- Air mesh padded back and shoulder straps
- Luggage trolley pass through on back
- Laptop sleeve dimensions: 18.75"h x 14.75"w; fits most 15" laptops
- Dimensions: 18.75"h x 11.25"w x 4.75"d; Approx. 1,002 cubic inches

Note: Bags not intended for use by children 12 and under.

back

COLOR INFORMATION

Please note: PMS code information is shown only when an exact match is available.

PMS BLACK C