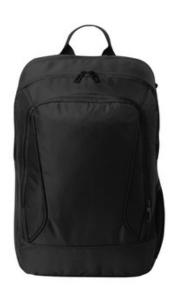

## Port Authority <sup>®</sup> City Backpack. BG222

- 600D poly canvas; 360D poly twisted twill canvas
- Large main compartment
- Back dedicated padded laptop compartment
- Front dedicated organization pocket
- Side mesh pocket
- Metal zipper pulls
- Air mesh padded back and shoulder straps
- Luggage trolley pass through on back
- Laptop sleeve dimensions: 18.75"h x 14.75"w; fits most 15" laptops
- Dimensions: 18.75"h x 11.25"w x 4.75"d; Approx. 1,002 cubic inches