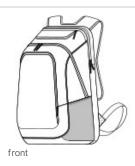

## Port Authority <sup>®</sup> Exec Backpack. BG223

- 1,680D ballistic polyester (solid); 300D tw o-tone poly/1,680D polyester (heather)
- Spacious main compartment
- Dedicated zippered laptop compartment
- Front zippered pocket with extensive organization panel
- Tricot-lined valuables pocket
- Air mesh shoulder straps
- Side mesh pocket
- Tech nylon zipper pulls
- Padded mesh luggage trolley pass through on back
- Laptop sleeve dimensions: 17"h x 13"w
- Dimensions: 18.75"h x 14.5"w x 8.75"d; Approx. 2,379