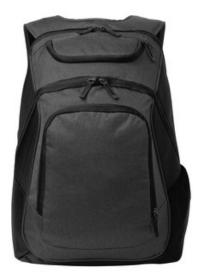

## Port Authority <sup>®</sup> Exec Backpack. BG223

- 1,680D ballistic polyester (solid); 300D tw o-tone poly/1,680D polyester (heather)
- Spacious main compartment
- Dedicated zippered laptop compartment
- Front zippered pocket with extensive organization panel
- Tricot-lined valuables pocket
- Air mesh shoulder straps
- Side mesh pocket
- Tech nylon zipper pulls
- Padded mesh luggage trolley pass through on back
- Laptop sleeve dimensions: 17"h x 13"w
- Dimensions: 18.75"h x 14.5"w x 8.75"d; Approx. 2,379