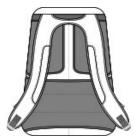

## PORT AUTHORITY.



## Port Authority <sup>®</sup> Exec Backpack. BG223

- 1,680D ballistic polyester (solid); 300D tw o-tone poly/1,680D polyester (heather)
- Spacious main compartment
- Dedicated zippered laptop compartment
- Front zippered pocket with extensive organization panel
- Tricot-lined valuables pocket
- Air mesh shoulder straps
- Side mesh pocket
- Tech nylon zipper pulls
- Padded mesh luggage trolley pass through on back
- Laptop sleeve dimensions: 17"h x 13"w
- Dimensions: 18.75"h x 14.5"w x 8.75"d; Approx. 2,379

cubic inches

Note: Bags not intended for use by children 12 and under.





back

## COLOR INFORMATION

Please note: PMS code information is shown only when an exact match is available.



Black PMS BLACK C

. Black PMS BLACK C