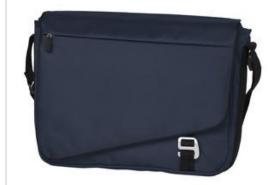

## Port Authority<sup>®</sup> Transit Messenger. BG302

Constructed from durable ballistic fabric, this modest, modern messenger will keep basics organized while protecting your tablet and laptop with padded compartments.

- 1,680 denier ballistic polyester
- Large main compartment with padded tablet sleeve
- Zippered pocket on front flap for easy embellishment
- Organization panel under asymmetrical front flap
- Adjustable sling shoulder strap
- $\bullet$  Laptop sleeve dimensions: 11"h x 14.5"w x 1"d; fits most 15" laptops
- Dimensions: 11"h x 15"w x 3.25"d; Approx. 536 cubic inches