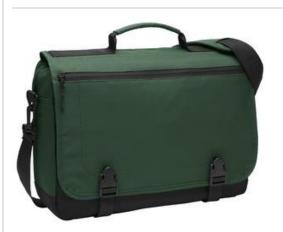

## Port Authority<sup>®</sup> Messenger Briefcase. BG304

Our budget-friendly briefcase is designed to protect your laptop, organize necessities and keep you business-ready.

- 600 denier polyester canvas
- Top carrying handle
- Large, padded main compartment with laptop sleeve
- Organization panel under flap
- Front slip pocket
- Front flap has a large zippered pocket for easy
- embellishment
- Detachable, adjustable, padded shoulder strap
- Dual buckle closure on front flap
- Laptop sleeve dimensions:8"h x 15"w; fits most 15" laptops
- Dimensions:12"h x 15.5"w x 4.25"d; Approx. 1,470 cubic inches