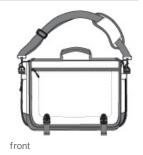

## Port Authority<sup>®</sup> Messenger Briefcase. BG304

Our budget-friendly briefcase is designed to protect your laptop, organize necessities and keep you business-ready.

- 600 denier polyester canvas
- Top carrying handle
- Large, padded main compartment with laptop sleeve
- Organization panel under flap
- Front slip pocket
- Front flap has a large zippered pocket for easy
- embellishment
- Detachable, adjustable, padded shoulder strap
- Dual buckle closure on front flap
- Laptop sleeve dimensions:8"h x 15"w; fits most 15" laptops
- Dimensions:12"h x 15.5"w x 4.25"d; Approx. 1,470 cubic inches