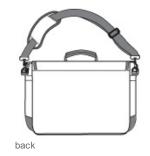

## Port Authority<sup>®</sup> Messenger Briefcase. BG304

Our budget-friendly briefcase is designed to protect your laptop, organize necessities and keep you business-ready.

- 600 denier polyester canvas
- Top carrying handle
- Large, padded main compartment with laptop sleeve
- Organization panel under flap
- Front slip pocket
- Front flap has a large zippered pocket for easy
- embellishment
- Detachable, adjustable, padded shoulder strap
- Dual buckle closure on front flap
- Laptop sleeve dimensions:8"h x 15"w; fits most 15" laptops
- Dimensions:12"h x 15.5"w x 4.25"d; Approx. 1,470 cubic inches