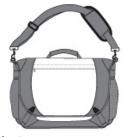

- 1,680 denier ballistic polyester, 600 denier polyester
- Main pocket with two access points
- Large zippered pocket on front flap for easy embellishment
- Stretchable mesh side pocket
- Gusseted self-fabric side pocket
- Adjustable dual buckle closures on flap
- Padded carrying handle
- Detachable, adjustable, padded shoulder strap
- Laptop sleeve dimensions:9.25"h x 15.25"w 1.5"d; fits most
  15" laptops
- Dimensions:12.25"h x 16.5"w x 4.5"d; Approx. 910 cubic inches

Wipe with damp cloth and mild soap. Air dry, if required.

front

back