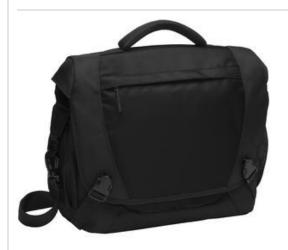

## Port Authority® Computer Messenger. BG306

This contemporary messenger has a quick-access, secondary back entry for your laptop and tablet. Padded suspension areas help keep valuable electronics safe.

- 1,680 denier ballistic polyester, 600 denier polyester
- Main pocket with two access points
- Large zippered pocket on front flap for easy embellishment
- Stretchable mesh side pocket
- Gusseted self-fabric side pocket
- Adjustable dual buckle closures on flap
- Padded carrying handle
- Detachable, adjustable, padded shoulder strap
- Laptop sleeve dimensions:9.25"h x 15.25"w 1.5"d; fits most
  15" laptops
- Dimensions:12.25"h x 16.5"w x 4.5"d; Approx. 910 cubic inches