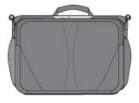

- 1,680 denier ballistic polyester, 600 denier polyester
- Main pocket with two access points
- Large zippered pocket on front flap for easy embellishment
- Stretchable mesh side pocket
- Gusseted self-fabric side pocket
- Adjustable dual buckle closures on flap
- Padded carrying handle
- Detachable, adjustable, padded shoulder strap
- Laptop sleeve dimensions:9.25"h x 15.25"w 1.5"d; fits most
  15" laptops
- Dimensions:12.25"h x 16.5"w x 4.5"d; Approx. 910 cubic inches

Wipe with damp cloth and mild soap. Air dry, if required.

front

back