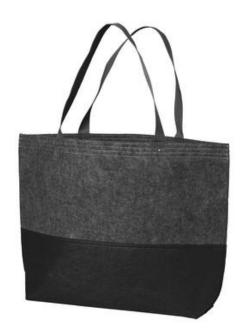

## Port Authority® Large Felt Tote. BG402L

Constructed from easy-to-decorate felt, this sturdy colorblock tote has riveted web handles. Available in two sizes, it's a budget-friendly way to carry almost anything in style.

■ 100% polyester felt

Wipe clean with a damp cloth.

■ Dimensions: 14"h x 20"w x 5"d, Approx. 1,400 cubic inches

Note: Bags not intended for use by children 12 and under. Includes a California Prop 65 and social responsibility hangtag. CARE INSTRUCTIONS