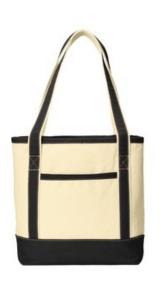

## Port Authority<sup>®</sup> Medium Cotton Canvas Tote. BG412

Perfect for the beach, shopping and events, these durable totes have open tops, contrast handles and contrast bottoms for classic good looks.

- 15.5-ounce, 100% cotton canvas body; 11-ounce, 100% cotton canvas handle trim and bottom
- Sturdy, reinforced w ebbing handles
- Exterior front pocket for easy decoration access
- Interior hanging pocket with hook and loop closure to secure valuables
- Dimensions: 13.25"h x 12"w x 6.25"d; Approx. 994 cubic inches