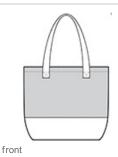

## Port Authority<sup>®</sup> Colorblock Cotton Tote. BG414

This versatile cotton tote has colorblock handles and bottom for on-trend style and a modern look.

- 10-ounce, 100% cotton tw ill body; 11-ounce, 100% cotton canvas handles and bottom
- Reinforced self-fabric handles with stress point stitching
- Interior metal snap closure
- Dimensions: 15.5"h x 14.25"w x 4.5"d; Approx. 994 cubic inches