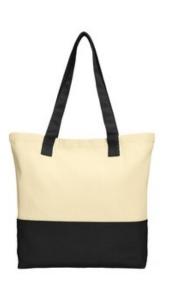

## Port Authority<sup>®</sup> Colorblock Cotton Tote. BG414

This versatile cotton tote has colorblock handles and bottom for on-trend style and a modern look.

- 10-ounce, 100% cotton tw ill body; 11-ounce, 100% cotton canvas handles and bottom
- Reinforced self-fabric handles with stress point stitching
- Interior metal snap closure
- Dimensions: 15.5"h x 14.25"w x 4.5"d; Approx. 994 cubic inches