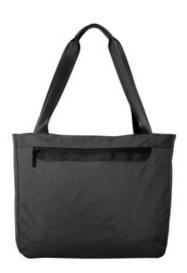

## Port Authority <sup>®</sup> Exec Laptop Tote. BG423

- 1,680 ballistic poly (solid); 300D tw o-tone poly/1,680D poly
  PU (heather)
- Spacious zippered main compartment with organization nanel
- Interior padded laptop sleeve
- Zippered front pocket
- Over-the-shoulder length seatbelt w ebbing handles
- Back zippered panel doubles as pocket or luggage trolley pass through
- Laptop sleeve dimensions: 10.25"h x 18"w; fits most 15" laptops
- Dimensions: 14"h x 18"w (top) x 15"w (bottom) x 5.5"d; Approx. 1,386 cubic inches