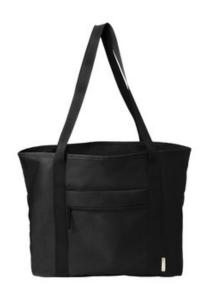

## Port Authority<sup>®</sup> C-FREE<sup>®</sup> Recycled Tote BG470

- 100% recycled 600D polyester
- This product's carbon footprint has been measured and reduced through a combination of preferred materials and investing in carbon offset projects though the ClimeCo

## Certified Product<sup>™</sup> Program

- Front zippered pocket
- Web handles
- Exterior w oven label that says 100% RECYCLED FABRIC
- Dimensions: 13"h x 14"w x 5.5"d; Approx. 1,001 cubic