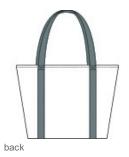

## Port Authority<sup>®</sup> C-FREE<sup>®</sup> Recycled Tote BG470

- 100% recycled 600D polyester
- This product's carbon footprint has been measured and reduced through a combination of preferred materials and investing in carbon offset projects though the ClimeCo

## Certified Product<sup>™</sup> Program

- Front zippered pocket
- Web handles
- Exterior w oven label that says 100% RECYCLED FABRIC
- Dimensions: 13"h x 14"w x 5.5"d; Approx. 1,001 cubic