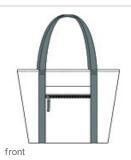

## Port Authority<sup>®</sup> C-FREE<sup>®</sup> Recycled Tote BG470

- 100% recycled 600D polyester
- This product's carbon footprint has been measured and reduced through a combination of preferred materials and investing in carbon offset projects though the ClimeCo

## Certified Product<sup>™</sup> Program

- Front zippered pocket
- Web handles
- Exterior w oven label that says 100% RECYCLED FABRIC
- Dimensions: 13"h x 14"w x 5.5"d; Approx. 1,001 cubic