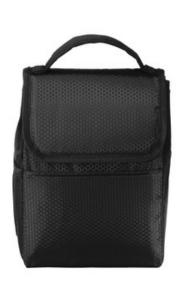

## Port Authority<sup>®</sup> Lunch Bag Cooler. BG500

Forget the brow n bag. Take your lunch in this cooler that has a heat-sealed, w ater-resistant lining for easy cleanup.

- 420 denier honeycomb polyester, 600 denier polyester canvas
- Padded, self-fabric handle
- Front flap with hook and loop closure
- Mesh side pocket
- Large front slip pocket for easy decoration access
- Dimensions: 10.5"h x 7.5"w x 6"d; Approx. 473 cubic inches

Note: Bags not intended for use by children 12 and under. Includes a California Prop 65 and social responsibility hangtag.

front

back