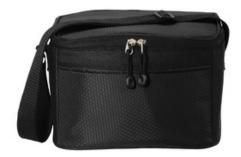

## Port Authority® 6-Can Cube Cooler. BG512

This cooler easily holds six cans as well as an ice pack and other must-haves.

- 420 denier honeycomb polyester, 600 denier polyester
- Adjustable w eb carrying strap
- Heat-sealed, water-resistant lining
- Interior zippered mesh pocket for utensils
- Large front slip pocket for easy decoration access
- Dimensions: 6.25"h x 9"w x 7"d; Approx. 393 cubic inches

Note: Bags not intended for use by children 12 and under. Includes a California Prop 65 and social responsibility hangtag.

front

back