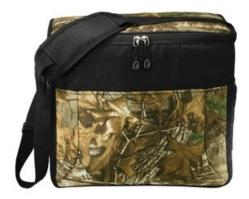

## Port Authority<sup>®</sup> Camouflage 24-Can Cube Cooler. BG514C

Let the party begin! With room for 24 cans and more, this large cooler features an adjustable web carrying strap and shoulder pad for easy transport.

- 600 denier polyester printed canvas with 600 denier polyester canvas accents
- Heat-sealed, water-resistant lining
- Interior zippered mesh pocket for utensils
- Two large side mesh elastic-trimmed pockets
- Removable, reinforced bottom
- Large front slip pocket for easy decoration access
- Dimensions: 12.25"h x 14"w x 8"d; Approx. 1,372 cubic inches