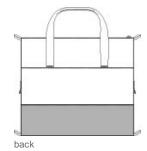

## Port Authority<sup>®</sup> 6-Can Collapsible Cooler BG515

With the capacity to hold 6 cans and the ability fold into the shape of a tote or a cube, this multi-functional cooler is the perfect accessory for backyard tailgating, picnics and more.

- 600 denier polyester canvas
- Heat-sealed, water-resistant PEVA lining
- Front slip pocket
- Webbing handle straps
- Collapsible design transforms into tote or cube shape
- Dimensions: 13"h x 15"w x 1"d (collapsed); Approx. 195
  cubic inches