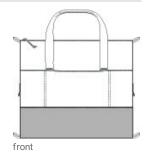

## Port Authority<sup>®</sup> 6-Can Collapsible Cooler BG515

With the capacity to hold 6 cans and the ability fold into the shape of a tote or a cube, this multi-functional cooler is the perfect accessory for backyard tailgating, picnics and more.

- 600 denier polyester canvas
- Heat-sealed, water-resistant PEVA lining
- Front slip pocket
- Webbing handle straps
- Collapsible design transforms into tote or cube shape
- Dimensions: 13"h x 15"w x 1"d (collapsed); Approx. 195
  cubic inches