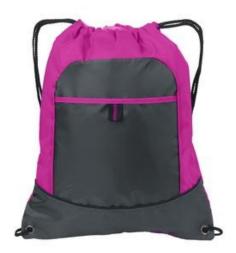

## Port Authority® Pocket Cinch Pack. BG611

This colorful cinch pack is a tremendous value and it features a front storage pocket for easy decoration.

- 210 denier polyester
- Draw cord closure
- Front slip pocket
- Dimensions: 17.25"h x 14"w; Approx. 610 cubic inches

Note: Bags not intended for use by children 12 and under. Includes a California Prop 65 and social responsibility hangtag. CARE INSTRUCTIONS

Wipe clean with a damp cloth.

front

back