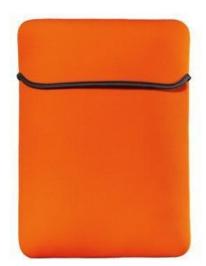

## DISCONTINUED Port Authority® Basic Tablet Sleeve. BG650S

With a flap closure for easy access, this basic sleeve also offers weather resistance thanks to its neoprene fabrication.

- 100% neoprene with a polyester shell
- For best results, silk screen or heat transfer only.
- Dimensions: 10.5"h x 8.5"w x 1"d