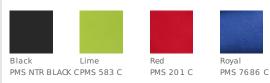

red

Tips For Effectively Screen Printing Polyester Fabrics



front

#### HOW TO MEASURE

| BAGS                                           |  |
|------------------------------------------------|--|
| Measurements and decoration areas vary by bag. |  |
|                                                |  |
|                                                |  |
|                                                |  |
|                                                |  |
|                                                |  |
|                                                |  |
|                                                |  |
|                                                |  |

#### SIZE CHART

|             | OSFA |
|-------------|------|
| Bill Length | N/A  |

### **COLOR INFORMATION**