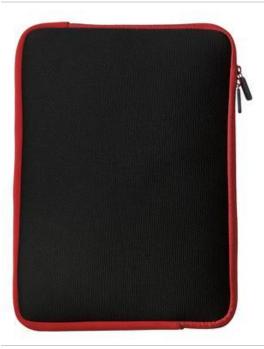

# Port Authority<sup>®</sup> 16" Tech Laptop Sleeve BG651L

Constructed from durable neoprene with a subtle texture, this protective sleeve lets your laptop go wherever you go. A zippered opening provides quick, easy access.

- 100% neoprene with a polyester shell
- 100% tricot lining
- For best results, silk screen or heat transfer only.
- Dimensions: 11"h x 16"w x 1.25"d

Note: Bags not intended for use by children 12 and under. Includes a California Prop 65 and social responsibility hangtag. CARE INSTRUCTIONS