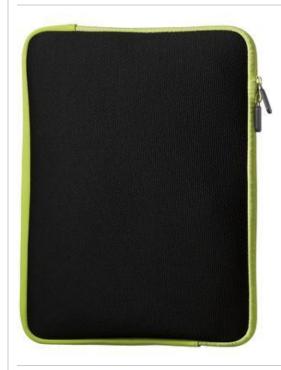

# Port Authority® 141" Tech Laptop Sleeve BG651M

Constructed from durable neoprene with a subtle texture, this protective sleeve lets your laptop go wherever you go. A zippered opening provides quick, easy access.

- 100% neoprene with a polyester shell
- 100% tricot lining
- For best results, silk screen or heat transfer only.
- Dimensions: 10"h x 13.5"w x 1.125"d

Note: Bags not intended for use by children 12 and under. Includes a California Prop 65 and social responsibility hangtag.