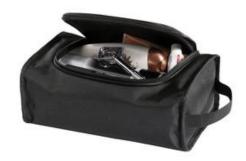

## Port Authority® Toiletry Kit BG701

For quick getaways or longer journeys, this kit transports your toothbrush, razor and other necessities. A wide-mouth top opening for easy access. A water-resistant lining provides additional protection.

- 1,680 denier ballistic polyester
- Web handle
- Dimensions: 6.5"h x 10.25"w x 4"d; Approx. 260 cubic inches

Note: Bags not intended for use by children 12 and under. Includes a California Prop 65 and social responsibility hangtag.