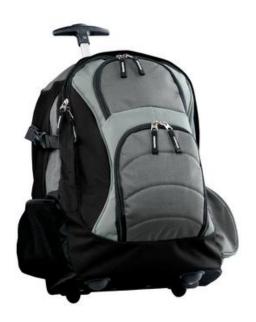

## Port Authority® Wheeled Backpack. BG76S

Take the strain off by rolling this wheeled pack, or use the shoulder straps to carry it like a backpack.

- 600 denier polyester with 300 denier mini ripstop accents and reinforced bottom
- Large main compartment with hooded zip closure
- 12-inch deep top front pocket
- Low er front pocket with padded protection
- One-hand push button pulley system for easy use and stow age; handle extends to 18.5"
- Air mesh shoulder straps tuck aw ay into padded back
- Wheel cover stashes into zip pocket on back
- Smooth, durable inline skate wheels
- Dimensions: 18.5"h x 13"w x 7.9"d; Approx. 1,900 cubic inches

Note: Bags not intended for use by children 12 and under. Includes a California Prop 65 and social responsibility hangtag.

front

back