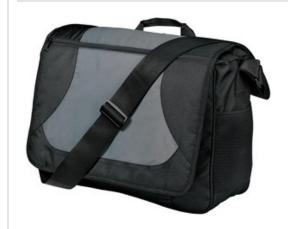

## Port Authority® Midcity Messenger. BG78

Our light, but durable ripstop messenger bag is businessready and full of flexible storage space.

- 450 denier ripstop polyester
- Main zippered compartment with hidden buckle closures
- Front flap features easy-access zippered pocket
- Two mesh water bottle holders
- Adjustable shoulder strap
- Dimensions: 12" h x 15.5" w x 3.75"d; Approx. 698 cubic inches

Note: Bags not intended for use by children 12 and under. Includes a California Prop 65 and social responsibility hangtag.

front

back

COLOR INFORMATION

Please note: PMS code information is shown only when an exact match is available.