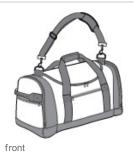

- 1,680 denier dobby and 600 denier polyester
- Extra large main compartment with D-shaped zippered entry
- Large end pocket and shoe bag end pocket
- Two flat zippered pockets on each end for smaller items
- Zippered front pocket
- Detachable, adjustable, padded shoulder strap
- Padded carrying handle
- Removable bottom board for added load support
- Dimensions:13" h x 24.5" w x 11.5" d; Approx. 3,663 cubic inches

Note: Bags not intended for use by children 12 and under. Includes a California Prop 65 and social responsibility hangtag. CARE INSTRUCTIONS

Wipe with damp cloth and mild soap. Air dry, if required.

back