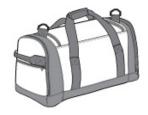

- 1,680 denier dobby and 600 denier polyester
- Extra large main compartment with D-shaped zippered entry
- Large end pocket and shoe bag end pocket
- Two flat zippered pockets on each end for smaller items
- Zippered front pocket
- Detachable, adjustable, padded shoulder strap
- Padded carrying handle
- Removable bottom board for added load support
- Dimensions:13" h x 24.5" w x 11.5" d; Approx. 3,663 cubic inches

Note: Bags not intended for use by children 12 and under. Includes a California Prop 65 and social responsibility hangtag. CARE INSTRUCTIONS

Wipe with damp cloth and mild soap. Air dry, if required.

back