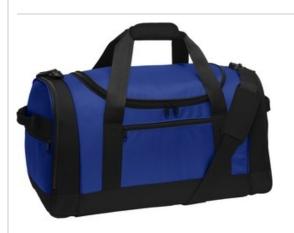

## PORT AUTHORITY.

Port Authority<sup>®</sup> Voyager Sports Duffel. BG800

Made to travel, this sporty duffel has a large easy-access main compartment and two separate end pockets for shoes and clothes.

- 1,680 denier dobby and 600 denier polyester
- Extra large main compartment with D-shaped zippered entry
- Large end pocket and shoe bag end pocket
- Two flat zippered pockets on each end for smaller items
- Zippered front pocket
- Detachable, adjustable, padded shoulder strap
- Padded carrying handle
- Removable bottom board for added load support
- Dimensions:13" h x 24.5" w x 11.5" d; Approx. 3,663 cubic inches