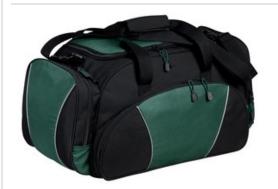

## Metro Duffel. BG91

The perfect duffel for an active lifestyle. An organizational section in the front pocket makes this textured duffel a versatile choice.

- 600 denier polyester with polyester dobby contrast
- Side and end pockets for easy packing
- Adjustable, detachable padded shoulder strap
- Reflective piping for visibility
- Dimensions: 12" h x 18" w x 10" d; Approx. 2,160 cubic inches

Note: Bags not intended for use by children 12 and under. Includes a California Prop 65 and social responsibility hangtag.

front

back

COLOR INFORMATION

Please note: PMS code information is shown only when an exact match is available.