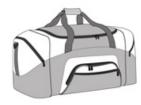

## Small Colorblock Sport Duffel. BG990S

A smaller version of our best-selling, budget-friendly duffel —the BG99.

- 600 denier polyester canvas w ith 210 denier polyester lining
- D-shaped zippered opening for easy access in main compartment
- Padded handle
- Detachable, adjustable shoulder strap
- Front zippered pocket
- Tw o large zippered end pockets
- Dimensions: 10"h x 20"w x 10.25"d; Approx. 2,050 cubic inches

Note: Bags not intended for use by children 12 and under. Includes a California Prop 65 and social responsibility hangtag.

front