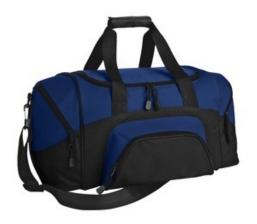

## Small Colorblock Sport Duffel. BG990S

A smaller version of our best-selling, budget-friendly duffel —the BG99.

- 600 denier polyester canvas w ith 210 denier polyester lining
- D-shaped zippered opening for easy access in main compartment
- Padded handle
- Detachable, adjustable shoulder strap
- Front zippered pocket
- Tw o large zippered end pockets
- Dimensions: 10"h x 20"w x 10.25"d; Approx. 2,050 cubic inches

Note: Bags not intended for use by children 12 and under. Includes a California Prop 65 and social responsibility hangtag.

front