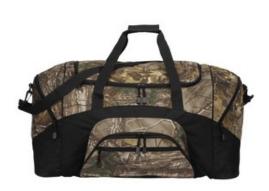

## Port Authority<sup>®</sup> Camouflage Colorblock Sport Duffel. BG99C

This rugged duffel features the outdoorsy Realtree Xtra<sup>®</sup> camo pattern.

- 600 denier polyester canvas with 210 denier polyester lining
- D-shaped zippered entry for easy access in main
- compartment
- Tw o large zippered end pockets
- Two exterior zippered pockets on front
- Padded handle
- Detachable, adjustable shoulder strap
- Dimensions: 12.75"h x 27.25"w x 13.5"d; Approx. 4,690 cubic inches