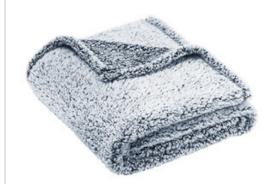

## Port Authority <sup>®</sup> Cozy Blanket. BP36

Our Cozy Fleece, now in a blanket! Ultra-soft meets warmth in this faux shearling fleece blanket that is ideal for cooler days when you want to bundle up and get comfy.

- 10.6-ounce linear yard, 100% polyester faux shearling fleece
- Fully hemmed
- Dimensions: 50" x 60"