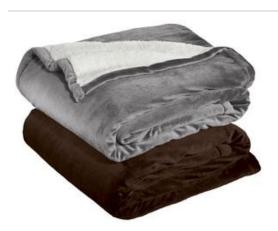

## Port Authority<sup>®</sup> Mountain Lodge Blanket. BP40

Bring comfort, style and warmth to your home with this luxurious blanket. Our Mountain Lodge Blanket features a cozy fleece face that reverses to soft faux shearling.

• 11.9-ounce linear yard, 100% polyester fleece; 12.5-ounce

- linear yard, 100% polyester faux shearling
- Fully hemmed
- Port Pocket<sup>™</sup> for decoration access
- Dimensions: 50" x 60"