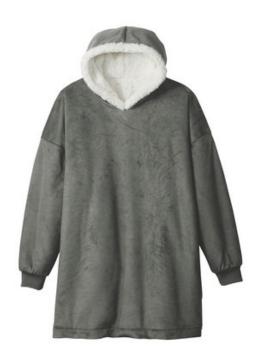

# Port Authority<sup>®</sup> Mountain Lodge Wearable Blanket BP41

Wrap yourself up in the blanket you can wear! This oversized, hooded poncho is luxuriously soft and warm-perfect for chilly nights at home or enjoying outdoor events.

- 11.9-ounce linear yard, 100% polyester fleece face
- 12.5-ounce linear yard, 100% polyester faux shearling lining
- Faux shearling-lined hood
- Side-entry pockets
- Rib knit cuffs
- Large Port Pocket<sup>™</sup> for decoration access
- Oversized fit