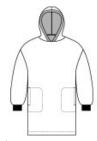

#### **CARE INSTRUCTIONS**

Machine Wash Warm. Use Only Non-Chlorine Bleach When Needed. Tumble Dry Low. Warm Iron If Necessary.

front