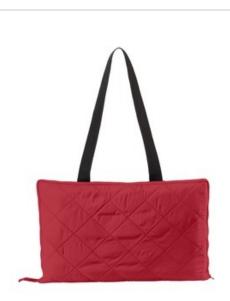

## Port Authority<sup>®</sup> Picnic Blanket. BP70

Designed for outdoor events, this packable thermal blanket has a water-resistant woven backing and a soft fleece face. It can be used as a comfortable seating pad or unzipped and laid out as a picnic blanket.

- 10.9-ounce linear yard, 100% polyester fleece, 100% polyester w oven backing
- Zips around itself for easy folding
- Folding instructions hangtag
- Front patch pocket for easy decoration access with hook and loop closure
- Over-the-shoulder length web carrying strap
- Dimensions: 57" x 50" (unfolded)