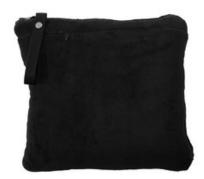

## Port Authority ® Packable Travel Blanket. BP75

Our travel blanket packs and zips easily to form a pillow, then converts effortlessly to become a cozy blanket. Designed with the decorator in mind, this versatile travel essential can be decorated without having to unpack it. Decoration is featured on both the pillow and blanket at the same time.

- 14.7-ounce linear yard, 100% polyester
- Web strap with snap for easy carrying
- Foot pockets
- Port Pocket <sup>™</sup> for decoration access becomes a valuables pocket w hen unpacked
- Dimensions: 12.5" x 13" (packed), 60" x 36" (unpacked)