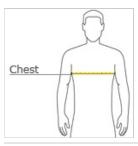

### HOW TO MEASURE

## CHEST WIDTH

Measure under the arm and around the fullest part of the chest with arms  $\mbox{dow}\, \mbox{n}$ , keeping tape horizontal.