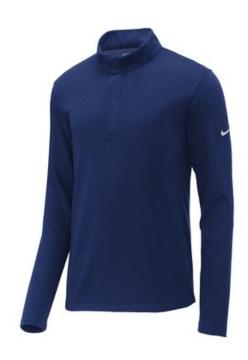

# DISCONTINUED Nike Dry Victory 1/2-Zip Cover-Up BV0398

We're proud to offer this direct-from-retail Nike style, w hile supplies last.

This soft, lightw eight mid-layer wicks sweat and helps you stay dry from the course to the concrete. Design details include a zip-through cadet collar for additional coverage, contrast stitching on the shoulders, open cuffs and hem. The contrast Swoosh design trademark is embroidered on the left sleeve. Made of 6.3-ounce, 100% polyester Dri-FIT fabric.