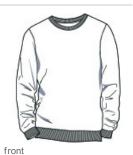

# Jerzees Rugged<sup>™</sup> Unisex Crewneck Sweatshirt C12M

- 12-ounce, 69/31 cotton/polyester, 3-end fleece
- 65/35 cotton/polyester (Athletic Heather)
- 100% cotton face
- Made with sustainably sourced USA-grow n cotton
- Durable, pill-resistant
- Double-needle coverstitching on neck, armholes and hem
- 1x1 rib knit neck, cuffs and hem
- Tear-aw ay label

# CARE INSTRUCTIONS

Machine Wash Cold With Like Colors. Use Only Non-Chlorine Bleach When Needed. Tumble Dry Low. Do Not Iron.

back