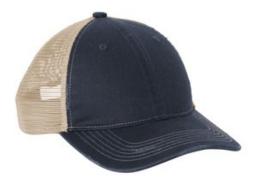

# Port Authority<sup>®</sup> Distressed Mesh Back Cap C600

- 100% cotton twill front panels
- 100% soft polyester mesh mid and back panels
- Distressed edging at the bill and top of crown
- Unstructured
- Low-profile
- 7-position adjustable snapback closure