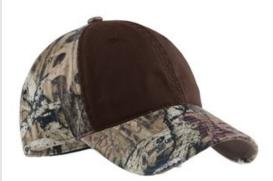

# Port Authority<sup>®</sup> Camo Cap with Contrast Front Panel. C807

A contrast front panel complements your logo on this soft washed cap. Minor distressing adds lived-in character.

• Fabric: 100% cotton in front two panels; 60/40 cotton/poly in mid and back panels

Structure: Unstructured

Profile: Low

Closure: Hook and loop

front

back